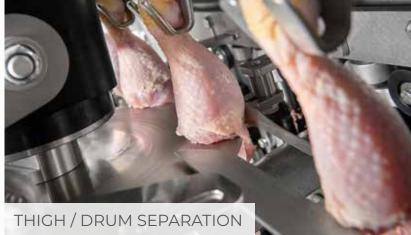

#### KEY FEATURES

The OPTiX Thigh Deboner uses x-ray technology for detecting kneecap and thigh length, ensuring the highest possible yields. The OPTiX accommodates a wide variation of bird sizes, and offers integration with the OPTI Flow Cut-up System.