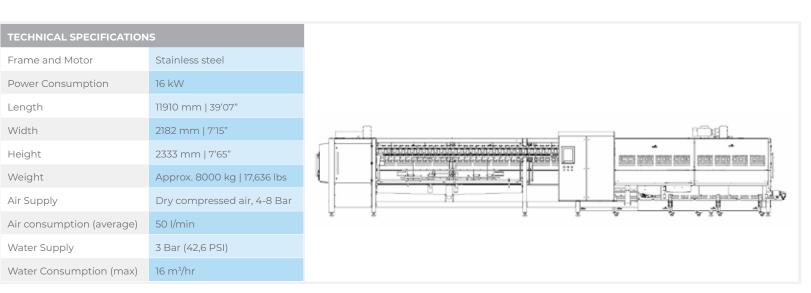

## THE INTELLIGENT THIGH DEBONER

foodmateus.com | foodmate.nl

#### THE INTELLIGENT THIGH DEBONER

# OPTIX

INTELLIGENT THIGH DEBONING WITH SURGICAL PRECISION Thigh Deboner with X-ray Technology (14,400 LPH)

#### X-RAY MEASURING SYSTEM

The new **OPTiX** Thigh Deboner uses an x-ray measuring system to precisely measure each leg, it automatically adjusts for each leg in real-time at a speed of up to 14,400 legs per hour.