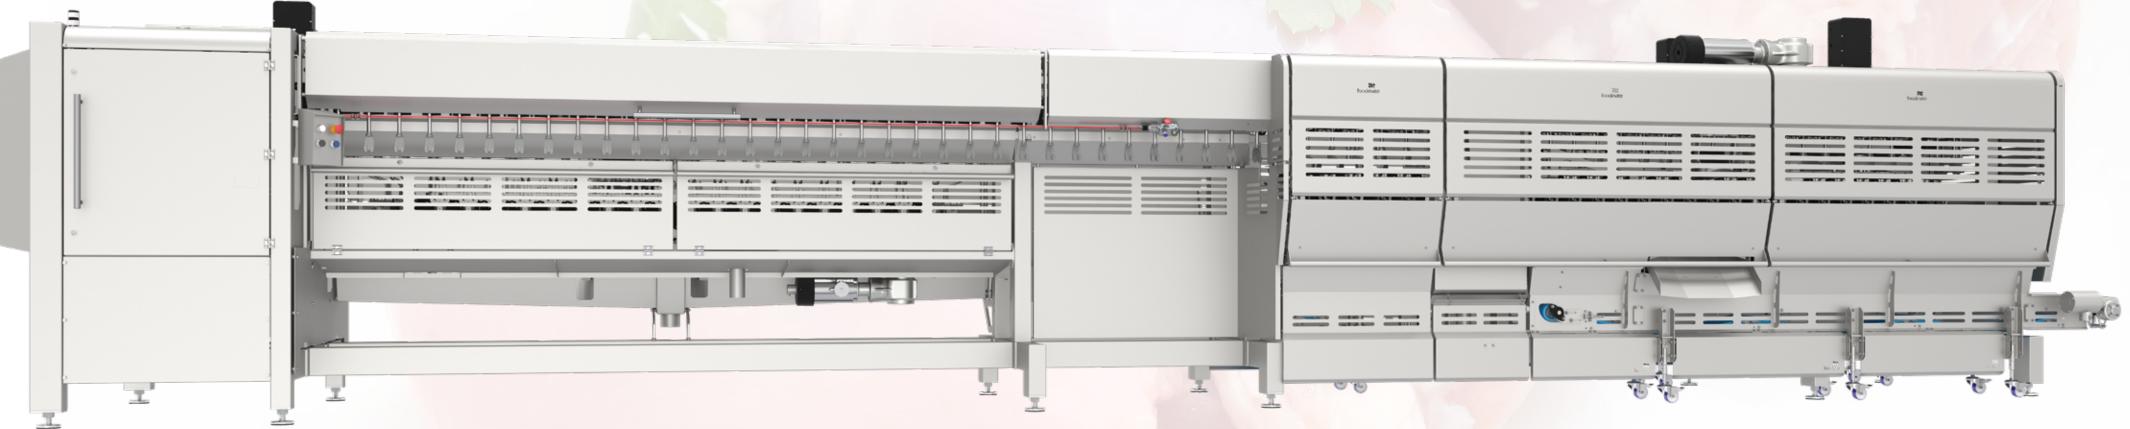

#### X-ray Technology + Cut-up Line Integration

Foodmate provides efficient and intelligent dark meat deboning solutions with exclusive x-ray technology. It offers integration with the OPTI Flow Cut-up System and accommodates a wide variation of bird sizes. Our dark meat deboning line offers flexible final product selection, meeting the highest standards set by retailers and institutional organizations from around the world.

#### KEY FEATURES

The OPTiX Thigh Deboner uses x-ray technology for detecting kneecap and thigh length, ensuring the highest possible yields. The OPTiX accommodates a wide variation of bird sizes, and offers integration with the OPTI Flow Cut-up System.