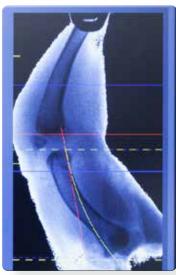

#### X-RAY MEASURING SYSTEM

The new **OPTiX** Thigh Deboner uses an x-ray measuring system to precisely measure each leg, it automatically adjusts for each leg in real-time at a speed of up to 14,400 legs per hour.