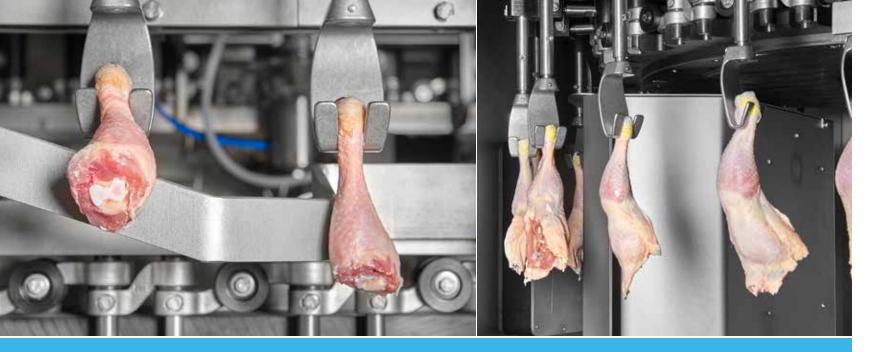

#### KEY FEATURES

The OPTiX Thigh Deboner uses x-ray technology for detecting kneecap and thigh length, ensuring the highest possible yields. The OPTiX accommodates a wide variation of bird sizes, and offers integration with the OPTI Flow Cut-up System.

#### X-RAY MEASURING SYSTEM

The new **OPTiX** Thigh Deboner uses an x-ray measuring system to precisely measure each leg, it automatically adjusts for each leg in real-time at a speed of up to 14,400 legs per hour.