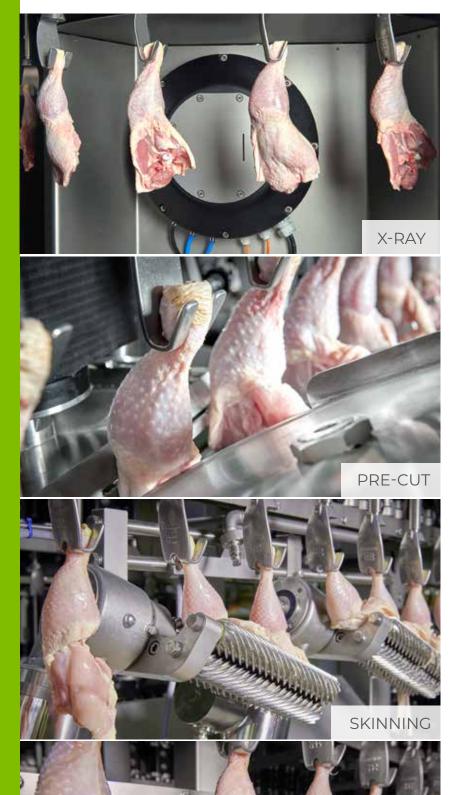

- Precise cut through x-ray technology
- ✓ Produces cartilage-free meat with or without skin

INITIAL PRODUCT

FINAL PRODUCTS

The Netherlands (HQ)  $\cdot$  USA  $\cdot$  UK  $\cdot$  Poland  $\cdot$  Korea  $\cdot$  Brazil

#### X-ray Technology + Cut-up Line Integration

Foodmate provides efficient and intelligent dark meat deboning solutions with exclusive x-ray technology. It offers integration with the OPTI Flow Cut-up System and accommodates a wide variation of bird sizes. Our dark meat deboning line offers flexible final product selection, meeting the highest standards set by retailers and institutional organizations from around the world.

#### KEY FEATURES

The OPTiX Thigh Deboner uses x-ray technology for detecting kneecap and thigh length, ensuring the highest possible yields. The OPTiX accommodates a wide variation of bird sizes, and offers integration with the OPTI Flow Cut-up System.

#### X-RAY MEASURING SYSTEM

The new **OPTiX** Thigh Deboner uses an x-ray measuring system to precisely measure each leg, it automatically adjusts for each leg in real-time at a speed of up to 14,400 legs per hour.