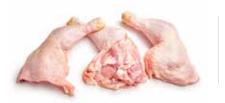

#### X-ray Technology + Cut-up Line Integration

Foodmate provides efficient and intelligent dark meat deboning solutions with exclusive x-ray technology. It offers integration with the OPTI Flow Cut-up System and accommodates a wide variation of bird sizes. Our dark meat deboning line offers flexible final product selection, meeting the highest standards set by retailers and institutional organizations from around the world.

#### KEY FEATURES

The OPTiX Thigh Deboner uses x-ray technology for detecting kneecap and thigh length, ensuring the highest possible yields. The OPTiX accommodates a wide variation of bird sizes, and offers integration with the OPTI Flow Cut-up System.